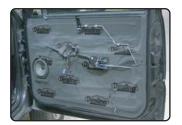

# APPLY DYNAMAT XTREME

to any accessible interior sheet metal or fiberglass.

IN ORDER OF IMPORTANCE

**DOORS** 

**FLOOR** 

**TRUNK** 

**ROOF** 

# ADD EVEN MORE COOL