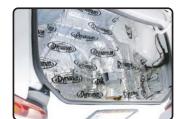

# APPLY DYNAMAT XTREME

to any accessible interior sheet metal or fiberglass.

IN ORDER OF IMPORTANCE

**DOORS** 

**FLOOR** 

**TRUNK** 

**ROOF** 

# ADD EVEN MORE COOL

## DYNAPAD

Apply **The Hoodliner** to the underside of your hood to absorb engine noise and control heat. If a black finish is desired, **Dynaliner** can be used. Both products are heat resistant.

Replace **Dynaliner** with **DynaPad** on floor, firewall and trunk floor when a heavy duty barrier is needed. Common applications include: high performance exhaust noise & car audio installations.