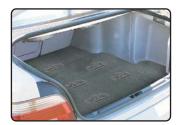

# APPLY DYNAMAT XTREME

to any accessible interior sheet metal or fiberglass.

IN ORDER OF IMPORTANCE

**DOORS** 

**FLOOR** 

**TRUNK** 

**ROOF** 

# ADD EVEN MORE COOL

## **APPLY DYNALINER**

over the top of the Dynamat Xtreme

IN ORDER OF IMPORTANCE

**DOORS** 

**FLOOR** 

**TRUNK** 

**ROOF** 

# **ADD EVEN MORE QUIET**