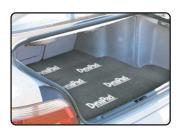

## DYNAPAD

Apply **The Hoodliner** to the underside of your hood to absorb engine noise and control heat. If a black finish is desired, **Dynaliner** can be used. Both products are heat resistant.

Replace **Dynaliner** with **DynaPad** on floor, firewall and trunk floor when a heavy duty barrier is needed. Common applications include: high performance exhaust noise & car audio installations.