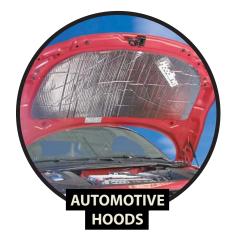

#### ENGINE COMPARTMENT INSULATION

The Hoodliner protects your hood's paint and reduces irritating noise. Use The Hoodliner as an automotive engine compartment treatment as well as for other applications that can benefit from a heat resistant, acoustic barrier. The Hoodliner is made from 3/4" acoustic sound soaker foam with a reinforced, reflective aluminized skin that is cleanable and oil and water resistant. The Hoodliner has a high-tack pressure sensitive adhesive for easy peel and stick application.

#### A MUST FOR NOISY DIESEL ENGINES

than oise the

**3/4" THICK x 32" x 54"**19mm thick x 81cm x 137cm (1.1m²)
PART NO. 11905

Diesel engines are known for significantly more noise as well as greater pulling power than gas powered engines. Long hours of driving can be very tiring due to the irritating high noise levels. Adding The Hoodliner to diesel engine compartments can significantly reduce the engine noise heard inside the vehicle. When you install the custom thermo/acoustic Hoodliner, you enjoy your vehicle more and get a cool, quiet ride.