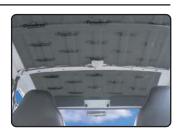

# APPLY DYNAMAT XTREME

to any accessible interior sheet metal or fiberglass.

IN ORDER OF IMPORTANCE

**DOORS** 

**FLOOR** 

**TRUNK** 

**ROOF** 

# ADD EVEN MORE COOL

## **APPLY DYNALINER**

over the top of the Dynamat Xtreme

IN ORDER OF IMPORTANCE

**DOORS** 

**FLOOR** 

**TRUNK** 

**ROOF** 

# **ADD EVEN MORE QUIET**