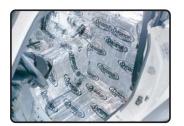

# APPLY DYNAMAT XTREME

to any accessible interior sheet metal or fiberglass.

IN ORDER OF IMPORTANCE

**DOORS** 

**FLOOR** 

**TRUNK** 

**ROOF** 

# ADD EVEN MORE COOL