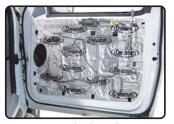

# APPLY DYNAMAT XTREME

to any accessible interior sheet metal or fiberglass.

IN ORDER OF IMPORTANCE

**DOORS** 

**FLOOR** 

**TRUNK** 

**ROOF** 

# ADD EVEN MORE COOL

## **APPLY DYNALINER**

over the top of the Dynamat Xtreme

IN ORDER OF IMPORTANCE

**DOORS** 

**FLOOR** 

**TRUNK** 

**ROOF** 

# **ADD EVEN MORE QUIET**