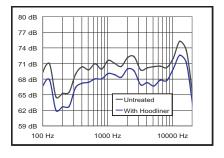

#### A MUST FOR NOISY DIESEL ENGINES

than oise the

**3/4" THICK x 32" x 54"**19mm thick x 81cm x 137cm (1.1m²)
PART NO. 11905

Diesel engines are known for significantly more noise as well as greater pulling power than gas powered engines. Long hours of driving can be very tiring due to the irritating high noise levels. Adding The Hoodliner to diesel engine compartments can significantly reduce the engine noise heard inside the vehicle. When you install the custom thermo/acoustic Hoodliner, you enjoy your vehicle more and get a cool, quiet ride.