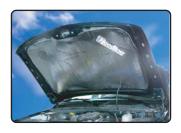

#### ENGINE COMPARTMENT INSULATION

The Hoodliner protects your hood's paint and reduces irritating noise. Use The Hoodliner as an automotive engine compartment treatment as well as for other applications that can benefit from a heat resistant, acoustic barrier. The Hoodliner is made from 3/4" acoustic sound soaker foam with a reinforced, reflective aluminized skin that is cleanable and oil and water resistant. The Hoodliner has a high-tack pressure sensitive adhesive for easy peel and stick application.

#### A MUST FOR NOISY DIESEL ENGINES

than oise the

**3/4" THICK x 32" x 54"**19mm thick x 81cm x 137cm (1.1m²)
PART NO. 11905

Diesel engines are known for significantly more noise as well as greater pulling power than gas powered engines. Long hours of driving can be very tiring due to the irritating high noise levels. Adding The Hoodliner to diesel engine compartments can significantly reduce the engine noise heard inside the vehicle. When you install the custom thermo/acoustic Hoodliner, you enjoy your vehicle more and get a cool, quiet ride.