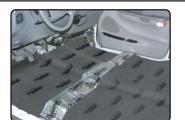

# APPLY DYNAMAT XTREME

to any accessible interior sheet metal or fiberglass.

IN ORDER OF IMPORTANCE

**DOORS** 

**FLOOR** 

**TRUNK** 

**ROOF** 

# ADD EVEN MORE COOL

## **APPLY DYNALINER**

over the top of the Dynamat Xtreme

IN ORDER OF IMPORTANCE

**DOORS** 

**FLOOR** 

**TRUNK** 

**ROOF** 

# **ADD EVEN MORE QUIET**