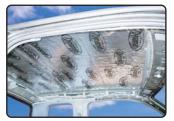

# APPLY DYNAMAT XTREME

to any accessible interior sheet metal or fiberglass.

IN ORDER OF IMPORTANCE

**DOORS** 

**FLOOR** 

**TRUNK** 

**ROOF** 

## **APPLY DYNALINER**

over the top of the Dynamat Xtreme

IN ORDER OF IMPORTANCE

**DOORS** 

**FLOOR** 

**TRUNK** 

**ROOF** 