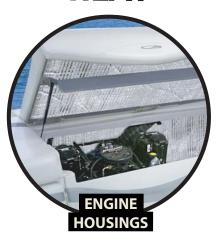

#### ENGINE COMPARTMENT INSULATION

The Hoodliner protects your hood's paint and reduces irritating noise. Use The Hoodliner as an automotive engine compartment treatment as well as for other applications that can benefit from a heat resistant, acoustic barrier. The Hoodliner is made from 3/4" acoustic sound soaker foam with a reinforced, reflective aluminized skin that is cleanable and oil and water resistant. The Hoodliner has a high-tack pressure sensitive adhesive for easy peel and stick application.

### FOR USE INSIDE ENGINE COMPARTMENTS