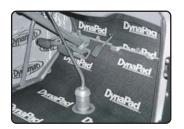

## DYNAPAD

Apply **The Hoodliner** to the underside of your hood to absorb engine noise and control heat. If a black finish is desired, **Dynaliner** can be used. Both products are heat resistant.

Replace **Dynaliner** with **DynaPad** on floor, firewall and trunk floor when a heavy duty barrier is needed. Common applications include: high performance exhaust noise & car audio installations.