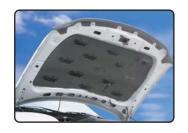

#### ENGINE COMPARTMENT INSULATION

The Hoodliner protects your hood's paint and reduces irritating noise. Use The Hoodliner as an automotive engine compartment treatment as well as for other applications that can benefit from a heat resistant, acoustic barrier. The Hoodliner is made from 3/4" acoustic sound soaker foam with a reinforced, reflective aluminized skin that is cleanable and oil and water resistant. The Hoodliner has a high-tack pressure sensitive adhesive for easy peel and stick application.

### FOR USE INSIDE ENGINE COMPARTMENTS

#### A MUST FOR NOISY DIESEL ENGINES

than oise the

**3/4" THICK x 32" x 54"**19mm thick x 81cm x 137cm (1.1m²)
PART NO. 11905

Diesel engines are known for significantly more noise as well as greater pulling power than gas powered engines. Long hours of driving can be very tiring due to the irritating high noise levels. Adding The Hoodliner to diesel engine compartments can significantly reduce the engine noise heard inside the vehicle. When you install the custom thermo/acoustic Hoodliner, you enjoy your vehicle more and get a cool, quiet ride.