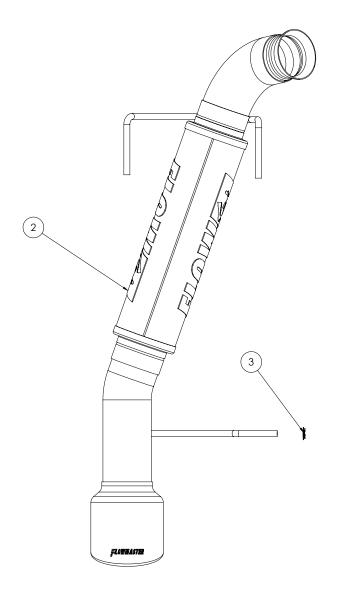

| ITM # | PART #    | DESCRIPTION             | QTY. |
|-------|-----------|-------------------------|------|
| 1     | 70001-545 | Right Muffler Assembly  | 1    |
| 2     | 70001-546 | Left Muffler Assembly   | 1    |
| N/A   | PK514     | Hardware Pack includes: | 1    |
| 3     | HW501     | 3/8" Hanger Keeper      | 2    |

 Place clamp (removed step 3) onto left muffler assembly (2) then connect it to left exhaust outlet. Insert wire hangers into isolators and tighten clamp just enough to allow for later adjustment.

- Adjust and level mufflers in their cutouts maintaining ½" clearance around them; keeping in mind suspension, travel and vibration. Then tighten all clamps.
- 8. Slide hanger keepers (x2) (3) onto each sideways hanger to secure mufflers in place.
- 9. Recommended: Secure slip-fit connections with a 1-inch tack weld then spray high-temp paint over each weld to prevent rust and premature corrosion.