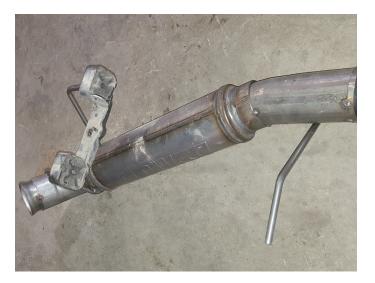

| ITM # | PART #    | DESCRIPTION             | QTY. |
|-------|-----------|-------------------------|------|
| 1     | 70001-545 | Right Muffler Assembly  | 1    |
| 2     | 70001-546 | Left Muffler Assembly   | 1    |
| N/A   | PK514     | Hardware Pack includes: | 1    |
| 3     | HW501     | 3/8" Hanger Keeper      | 2    |

 Loosen clamps (x2) at factory muffler inlets, remove bolt from each front hanger mount (x2), disassemble rear wire hanger from isolator and remove mufflers from vehicle. Retain clamps for later use.

4. Transfer mounts from factory to FFX mufflers. Remove nuts from clamps, apply anti-seize compound to bolts and re-install nuts.