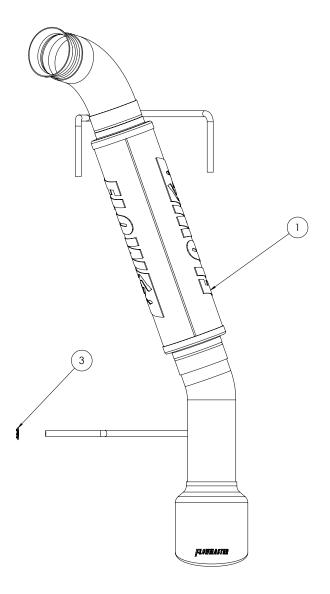

| ITM # | PART #    | DESCRIPTION             | QTY. |
|-------|-----------|-------------------------|------|
| 1     | 70001-545 | Right Muffler Assembly  | 1    |
| 2     | 70001-546 | Left Muffler Assembly   | 1    |
| N/A   | PK514     | Hardware Pack includes: | 1    |
| 3     | HW501     | 3/8" Hanger Keeper      | 2    |

5. Place clamp (removed step 3) onto **right muffler assembly (1)** then connect it to right exhaust outlet. Insert wire hangers into isolators and tighten clamp just enough to allow for later adjustment.