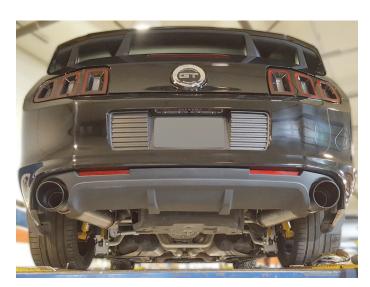

Congratulations, the installation of your FLOWMASTER performance exhaust system is now complete!

Installation Diagram 717879 2011-12 MUSTANG GT V8 5.0L ENGINE Coupe & Convertible