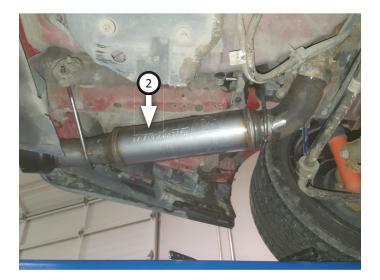

 Place clamp (removed step 3) onto left muffler assembly (2) then connect it to left exhaust outlet. Insert wire hangers into isolators and tighten clamp just enough to allow for later adjustment.

- Adjust and level mufflers in their cutouts maintaining ½" clearance around them; keeping in mind suspension, travel and vibration. Then tighten all clamps.
- 8. Slide hanger keepers (x2) (3) onto each sideways hanger to secure mufflers in place.
- 9. Recommended: Secure slip-fit connections with a 1-inch tack weld then spray high-temp paint over each weld to prevent rust and premature corrosion.