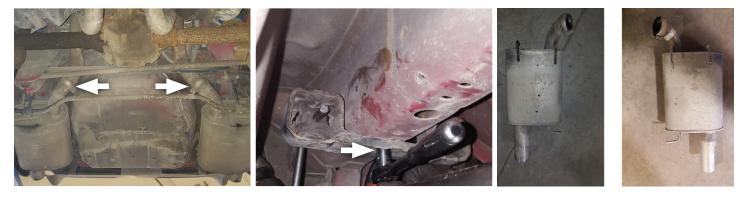

## **REMOVE STOCK EXHAUST SYSTEM:**

 Raise vehicle up on a hoist or rack to working height. If you don't have access to a hoist or rack, support vehicle with jack stands.

 Loosen clamps (x2) at factory muffler inlets, remove bolt from each front hanger mount (x2), disassemble rear wire hanger from isolator and remove mufflers from vehicle. Retain clamps for later use.

4. Transfer mounts from factory to FFX mufflers. Remove nuts from clamps, apply anti-seize compound to bolts and re-install nuts.