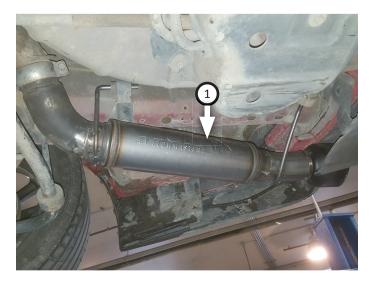

5. Place clamp (removed step 3) onto **right muffler assembly (1)** then connect it to right exhaust outlet. Insert wire hangers into isolators and tighten clamp just enough to allow for later adjustment.