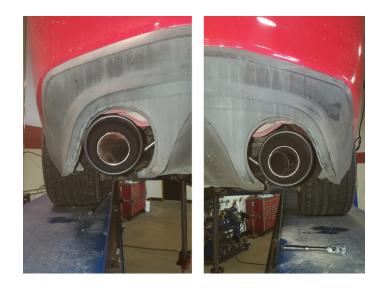

## **REMOVE STOCK EXHAUST SYSTEM:**

 Raise vehicle up on a hoist or rack to working height. If you don't have access to a hoist or rack, support vehicle with jack stands.

 Loosen clamps (x2) at factory muffler inlets, remove bolt from each front hanger mount (x2), disassemble rear wire hanger from isolator and remove mufflers from vehicle. Retain clamps for later use.

4. Transfer mounts from factory to FFX mufflers. Remove nuts from clamps, apply anti-seize compound to bolts and re-install nuts.